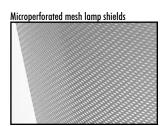

## ALTER METALYTE

2' X 2' RECESSED DIRECT/INDIRECT FLUORESCENT 2 LAMP, TT5 BI-TUBE, 5 1/2" DEEP MICROPERFORATED MESH LAMP SHIELD **STATIC** 

- Efficiency 40.7%.
- Semi-specular aluminum reflectors with lengthwise ridges.
- Swing down microperforated lamp shield for easy relamping and maintenance.
- Alter soft white film on inside of mesh conceals lamp image providing balance between reflected and direct light.
- Fully recessed luminaire and lamp compartment.
- Specular interior reflector.
- One piece body for easy installation.
- Exclusive socket locks lamp into place. Easy access to ballast through lamp
- compartment.
- Fits standard T-Grid ceilings.
- Optional acrylic drop-down visual element.

#### **SPECIFICATIONS**

**MATERIALS:** One piece chassis constructed from die formed 20 gauge cold rolled steel. **Optic -** Semi-specular matte aluminum reflector with lenghtwise ridges. Soft white acrylic film on inside of lamp shield conceals lamp image.